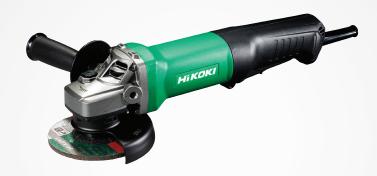

## **G12SE3**

## 115mm Grinder

High power motor

Tool free wheel guard

**OV** restart protection

| Features                                               |  |  |
|--------------------------------------------------------|--|--|
| High power 1400W motor                                 |  |  |
| New tool free wheel guard with preset angles           |  |  |
| OV restart protection for extra safety                 |  |  |
| Slimline body                                          |  |  |
| Improved air path reduces risk of switch short circuit |  |  |
| Paddle switch                                          |  |  |
| Lock-off (dead man) switch                             |  |  |
|                                                        |  |  |