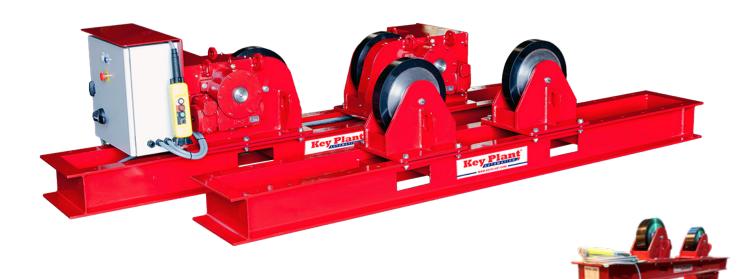

Stackable Design

| Specification                        |                                                                                                      |
|--------------------------------------|------------------------------------------------------------------------------------------------------|
| Model                                | KP CR10 Conventional Rotator Set (Drive and Idler)                                                   |
| Safe Working Load - Drive Unit       | 5 tonne                                                                                              |
| Safe Working Load - Idler Unit       | 5 tonne                                                                                              |
| Maximum Load Carrying Capacity - Set | 10 tonne (1 Drive & 1 Idler)                                                                         |
| Rotation Capacity, Drive Unit        | 15 tonne                                                                                             |
| Wheel Centre Distance                | 18.9, 30.7, 42.5, 66.1, 89.8in (480, 780, 1080, 1680, 2280mm)                                        |
| Vessel Diameter Capacity             | 13.8in to 196.9in (350mm to 5000mm)                                                                  |
| Rotation Speed Range                 | 5.5 to 55.1 in/min (140 to 1400 mm/min)                                                              |
| Tyre Type                            | Polyurethane, 95A durometer shore rating                                                             |
| Wheel Size                           | 15in diameter x 3in wide (381mm x 76mm)                                                              |
| Overall Height to Top of Tyre        | 24.6in (62.5mm)                                                                                      |
| Remote Pendant Type                  | Plug & Socket Five Push Button Control (forward/stop/reverse/speed control/e-stop), 50ft (15m) cable |
| Rotation Drive Motors                | 2 x 0.55kW                                                                                           |
| Primary Input Power                  | 110 V, 1 Phase or 380/480 V, 50/60Hz (optional)                                                      |
| Input Current at Rated Load          | 7.3amp (110 V) or 5.5amp (380/480 V)                                                                 |
| Overall Length & Width - Drive       | 112.2in x 24in (2850mm x 610mm)                                                                      |
| Overall Length & Width - Idler       | 112.2in x 16.1in (2850mm x 410mm)                                                                    |
| Weight - Drive                       | 1488lb (675kg)                                                                                       |
| Weight - Idler                       | 882lb (400kg)                                                                                        |

## Drive Rotator

## Idler Rotator