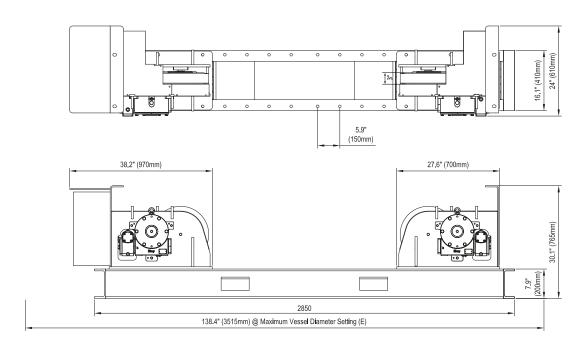

Stackable Design

| Specification                        |                                                                                                      |
|--------------------------------------|------------------------------------------------------------------------------------------------------|
| Model                                | KP CR10 Conventional Rotator Set (Drive and Idler)                                                   |
| Safe Working Load - Drive Unit       | 5 tonne                                                                                              |
| Safe Working Load - Idler Unit       | 5 tonne                                                                                              |
| Maximum Load Carrying Capacity - Set | 10 tonne (1 Drive & 1 Idler)                                                                         |
| Rotation Capacity, Drive Unit        | 15 tonne                                                                                             |
| Wheel Centre Distance                | 18.9, 30.7, 42.5, 66.1, 89.8in (480, 780, 1080, 1680, 2280mm)                                        |
| Vessel Diameter Capacity             | 13.8in to 196.9in (350mm to 5000mm)                                                                  |
| Rotation Speed Range                 | 5.5 to 55.1 in/min (140 to 1400 mm/min)                                                              |
| Tyre Type                            | Polyurethane, 95A durometer shore rating                                                             |
| Wheel Size                           | 15in diameter x 3in wide (381mm x 76mm)                                                              |
| Overall Height to Top of Tyre        | 24.6in (62.5mm)                                                                                      |
| Remote Pendant Type                  | Plug & Socket Five Push Button Control (forward/stop/reverse/speed control/e-stop), 50ft (15m) cable |
| Rotation Drive Motors                | 2 x 0.55kW                                                                                           |
| Primary Input Power                  | 110 V, 1 Phase or 380/480 V, 50/60Hz (optional)                                                      |
| Input Current at Rated Load          | 7.3amp (110 V) or 5.5amp (380/480 V)                                                                 |
| Overall Length & Width - Drive       | 112.2in x 24in (2850mm x 610mm)                                                                      |
| Overall Length & Width - Idler       | 112.2in x 16.1in (2850mm x 410mm)                                                                    |
| Weight - Drive                       | 1488lb (675kg)                                                                                       |
| Weight - Idler                       | 882lb (400kg)                                                                                        |