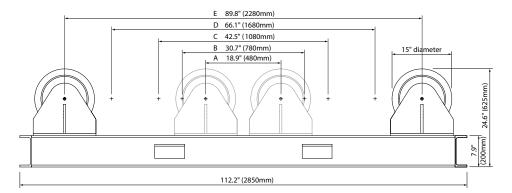

Stackable Design

| Specification                        |                                                                                                      |
|--------------------------------------|------------------------------------------------------------------------------------------------------|
| Model                                | KP CR10 Conventional Rotator Set (Drive and Idler)                                                   |
| Safe Working Load - Drive Unit       | 5 tonne                                                                                              |
| Safe Working Load - Idler Unit       | 5 tonne                                                                                              |
| Maximum Load Carrying Capacity - Set | 10 tonne (1 Drive & 1 Idler)                                                                         |
| Rotation Capacity, Drive Unit        | 15 tonne                                                                                             |
| Wheel Centre Distance                | 18.9, 30.7, 42.5, 66.1, 89.8in (480, 780, 1080, 1680, 2280mm)                                        |
| Vessel Diameter Capacity             | 13.8in to 196.9in (350mm to 5000mm)                                                                  |
| Rotation Speed Range                 | 5.5 to 55.1 in/min (140 to 1400 mm/min)                                                              |
| Tyre Type                            | Polyurethane, 95A durometer shore rating                                                             |
| Wheel Size                           | 15in diameter x 3in wide (381mm x 76mm)                                                              |
| Overall Height to Top of Tyre        | 24.6in (62.5mm)                                                                                      |
| Remote Pendant Type                  | Plug & Socket Five Push Button Control (forward/stop/reverse/speed control/e-stop), 50ft (15m) cable |
| Rotation Drive Motors                | 2 x 0.55kW                                                                                           |
| Primary Input Power                  | 110 V, 1 Phase or 380/480 V, 50/60Hz (optional)                                                      |
| Input Current at Rated Load          | 7.3amp (110 V) or 5.5amp (380/480 V)                                                                 |
| Overall Length & Width - Drive       | 112.2in x 24in (2850mm x 610mm)                                                                      |
| Overall Length & Width - Idler       | 112.2in x 16.1in (2850mm x 410mm)                                                                    |
| Weight - Drive                       | 1488lb (675kg)                                                                                       |
| Weight - Idler                       | 882lb (400kg)                                                                                        |

## Wheel Setting Workpiece Diameter Range

| Setting | Range                            |
|---------|----------------------------------|
| Α       | 13.8" (350mm) - 31.5" (800mm)    |
| В       | 31.5" (800mm) - 55.1" (1400mm)   |
| С       | 51.2" (1300mm) - 86.6" (2200mm)  |
| D       | 86.6" (2200mm) - 141.7" (3600mm) |
| F       | 126" (3200mm) - 196.9" (5000mm)  |