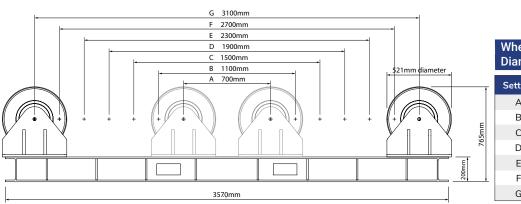

## Wheel Setting Workpiece Diameter Range

| Setting | Range                             |
|---------|-----------------------------------|
| А       | 22.4" (570mm) - 45.2" (1150mm)    |
| В       | 45.2" (1150mm) - 82.6" (2100mm)   |
| С       | 70.8" (1800mm) - 118.1" (3000mm)  |
| D       | 94.4" (2400mm) - 157.4" (4000mm)  |
| E       | 118.1" (3000mm) - 196.8" (5000mm) |
| F       | 145.6" (3700mm) - 236.2" (6000mm) |
| G       | 169.2" (4300mm) - 267.7" (6800mm) |