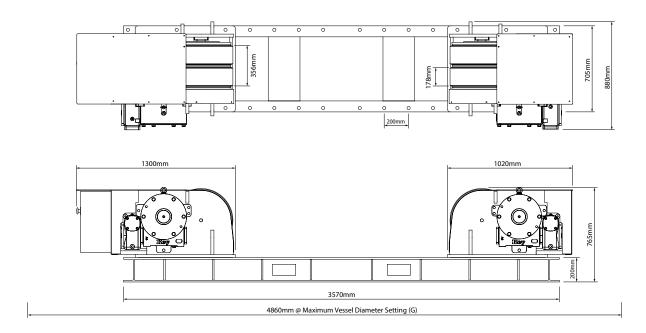

| Specification                        |                                                                                                      |
|--------------------------------------|------------------------------------------------------------------------------------------------------|
| Model                                | KP CR60 Conventional Rotator Set (Drive and Idler)                                                   |
| Safe Working Load - Drive Unit       | 30 tonne                                                                                             |
| Safe Working Load - Idler Unit       | 30 tonne                                                                                             |
| Maximum Load Carrying Capacity - Set | 60 tonne (1 Drive & 1 Idler)                                                                         |
| Rotation Capacity, Drive Unit        | 90 tonne                                                                                             |
| Wheel Centre Distance                | 27.5, 43.3, 59, 74.8, 90.5, 106.2, 122in (700, 1100, 1500, 1900, 2300, 2700, 3100mm)                 |
| Vessel Diameter Capacity             | 22.4in to 267.7in (570mm to 6800mm)                                                                  |
| Rotation Speed Range                 | 5.1 to 51.1 in/min (130 to 1300 mm/min)                                                              |
| Tyre Type                            | Polyurethane, 95A durometer shore rating                                                             |
| Wheel Size                           | 20.5in diameter x 14in wide (521mm x 356mm)                                                          |
| Overall Height to Top of Tyre        | 30.1in (765mm)                                                                                       |
| Remote Pendant Type                  | Plug & Socket Five Push Button Control (forward/stop/reverse/speed control/e-stop), 50ft (15m) cable |
| Rotation Drive Motors                | 2 x 1.5kW                                                                                            |
| Primary Input Power                  | 380 to 480 V, 3 Phase, 50/60Hz                                                                       |
| Input Current at Rated Load          | 12.1amp                                                                                              |
| Overall Length & Width - Drive       | 140.5in x 34.6in (3570mm x 880mm)                                                                    |
| Overall Length & Width - Idler       | 140.5in x 27.7in (3570mm x 705mm)                                                                    |
| Weight - Drive                       | 4519lb (2050kg)                                                                                      |
| Weight - Idler                       | 2756lb (1250kg)                                                                                      |