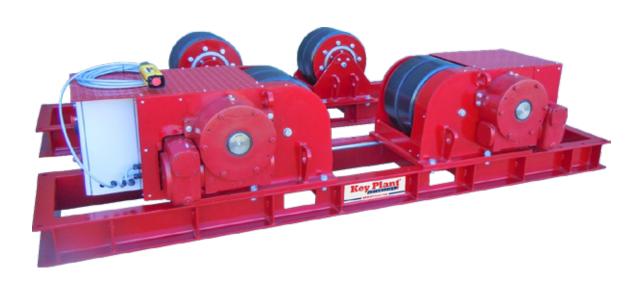

| Specification                        |                                                                                                      |
|--------------------------------------|------------------------------------------------------------------------------------------------------|
| Model                                | KP CR60 Conventional Rotator Set (Drive and Idler)                                                   |
| Safe Working Load - Drive Unit       | 30 tonne                                                                                             |
| Safe Working Load - Idler Unit       | 30 tonne                                                                                             |
| Maximum Load Carrying Capacity - Set | 60 tonne (1 Drive & 1 Idler)                                                                         |
| Rotation Capacity, Drive Unit        | 90 tonne                                                                                             |
| Wheel Centre Distance                | 27.5, 43.3, 59, 74.8, 90.5, 106.2, 122in (700, 1100, 1500, 1900, 2300, 2700, 3100mm)                 |
| Vessel Diameter Capacity             | 22.4in to 267.7in (570mm to 6800mm)                                                                  |
| Rotation Speed Range                 | 5.1 to 51.1 in/min (130 to 1300 mm/min)                                                              |
| Tyre Type                            | Polyurethane, 95A durometer shore rating                                                             |
| Wheel Size                           | 20.5in diameter x 14in wide (521mm x 356mm)                                                          |
| Overall Height to Top of Tyre        | 30.1in (765mm)                                                                                       |
| Remote Pendant Type                  | Plug & Socket Five Push Button Control (forward/stop/reverse/speed control/e-stop), 50ft (15m) cable |
| Rotation Drive Motors                | 2 x 1.5kW                                                                                            |
| Primary Input Power                  | 380 to 480 V, 3 Phase, 50/60Hz                                                                       |
| Input Current at Rated Load          | 12.1amp                                                                                              |
| Overall Length & Width - Drive       | 140.5in x 34.6in (3570mm x 880mm)                                                                    |
| Overall Length & Width - Idler       | 140.5in x 27.7in (3570mm x 705mm)                                                                    |
| Weight - Drive                       | 4519lb (2050kg)                                                                                      |
| Weight - Idler                       | 2756lb (1250kg)                                                                                      |