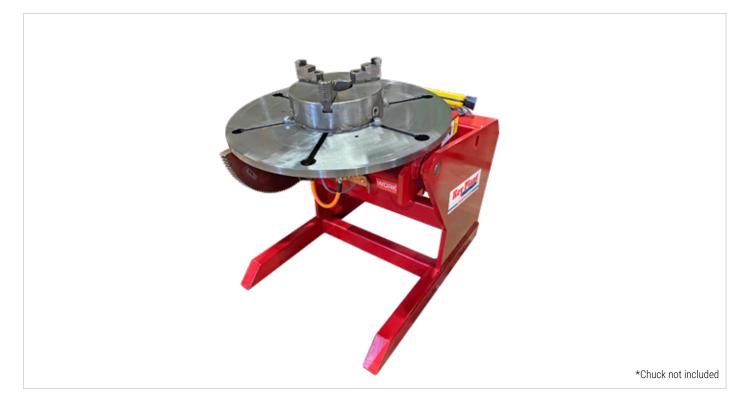

The perfect automated solution for lifting, tilting and rotating workpieces of various capacities, shapes and sizes 360 degrees. Our cost-effective, robust and reliable LCVP range of positioners are designed to significantly increase the quality and consistency of your weld, by hand and automation.

| SPECIFICATION                                   | LCVP500                |
|-------------------------------------------------|------------------------|
| Safe Working Load                               | 500kg                  |
| Centre of Gravity & Eccentricity (C of G & Ecc) | 200mm/100mm            |
| Degree of Tilt                                  | 135°                   |
| Degree of Rotation                              | 360°                   |
| Tilting Speed                                   | 67 secs                |
| Rotation Speed                                  | 0.15 - 1.5 rpm         |
| Height to Table Horizontal                      | 600mm                  |
| Height to Table Vertical CL                     | 485mm                  |
| Table Dimensions                                | 600mm                  |
| Table Type                                      | Round                  |
| Table Slots                                     | 4 x 14mm (M12)         |
| Earthing                                        | 800 amps               |
| Control Pendant                                 | Yes                    |
| Incoming Supply                                 | 400V - 3Phase - 50Hz   |
| Weight                                          | 325kg                  |
| Foot Print (L x W x H)                          | 1100mm x 760mm x 600mm |