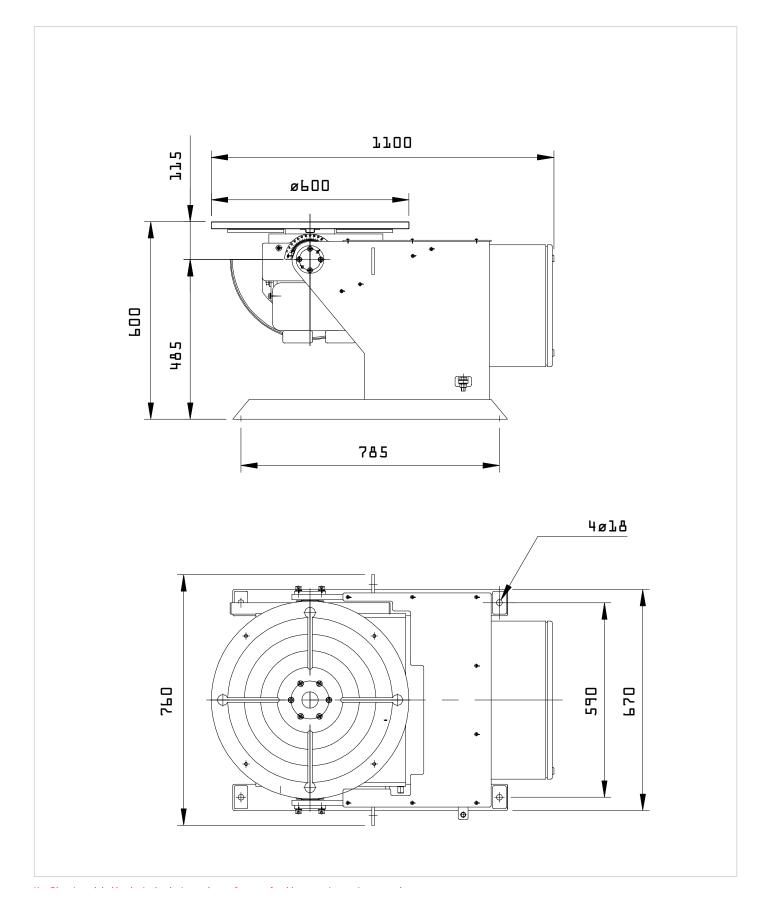

| SPECIFICATION                                   | LCVP500                |
|-------------------------------------------------|------------------------|
| Safe Working Load                               | 500kg                  |
| Centre of Gravity & Eccentricity (C of G & Ecc) | 200mm/100mm            |
| Degree of Tilt                                  | 135°                   |
| Degree of Rotation                              | 360°                   |
| Tilting Speed                                   | 67 secs                |
| Rotation Speed                                  | 0.15 - 1.5 rpm         |
| Height to Table Horizontal                      | 600mm                  |
| Height to Table Vertical CL                     | 485mm                  |
| Table Dimensions                                | 600mm                  |
| Table Type                                      | Round                  |
| Table Slots                                     | 4 x 14mm (M12)         |
| Earthing                                        | 800 amps               |
| Control Pendant                                 | Yes                    |
| Incoming Supply                                 | 400V - 3Phase - 50Hz   |
| Weight                                          | 325kg                  |
| Foot Print (L x W x H)                          | 1100mm x 760mm x 600mm |