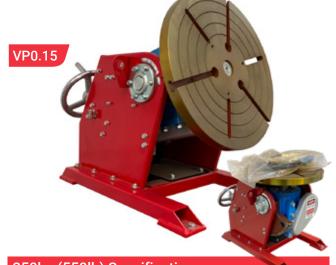

| 250kg (550lb) Specification | <b>100</b>      |
|-----------------------------|-----------------|
| Model                       | VP0.15          |
| Capacity - Table Vertical   | 330.6lb (150kg) |
| Capacity - Table horizontal | 551.1lb (250kg) |
| Centre of Gravity (C of G)  | 5.9" (150mm)    |
| Eccentricity (ECC)          | 1.9" (50mm)     |
| Table Diameter              | 13.7" (350mm)   |
| Table Slots                 | M10             |
| Overall Table Height        | 15.7" (400mm)   |
| Overall Height to Trunnions | 10.6" (270mm)   |
| Rotation Speed Min          | 0.3 rpm         |
| Rotation Speed Max          | 5.00 rpm        |
| Tilt Speed (secs.) 135 deg. | Manual          |
| Tilt Motor                  | Hand            |
| Earthing                    | 500 amp         |
| Power Supply                | 110V / 240V     |
| Length                      | 18.8" (480mm)   |
| Width                       | 15.7" (400mm)   |
| Weight                      | 110.2lb (50kg)  |