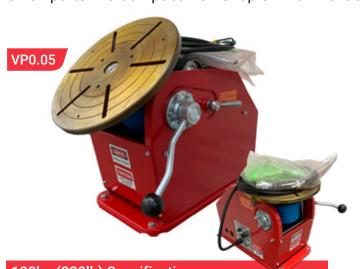

Minimise floor space with Key Plant bench Positioners - ideal for welding tubes, pipes and small parts in a compact workshop environment on the go.

| 1 | UUKG | (220lb) | Specification | 1 |
|---|------|---------|---------------|---|
|   |      |         |               |   |

| roong (==oib) opoomoation   |                 |
|-----------------------------|-----------------|
| Model                       | VP0.05          |
| Capacity - Table Vertical   | 110.2lb (50kg)  |
| Capacity - Table horizontal | 220.4lb (100kg) |
| Centre of Gravity (C of G)  | 3.9" (100mm)    |
| Eccentricity (ECC)          | 0.9" (25mm)     |
| Table Diameter              | 11.8" (300mm)   |
| Table Slots                 | M10             |
| Overall Table Height        | 14.7" (375mm)   |
| Overall Height to Trunnions | 10.2" (260mm)   |
| Rotation Speed Min          | 0.3 rpm         |
| Rotation Speed Max          | 5.00 rpm        |
| Tilt Speed (secs.) 135 deg. | Manual          |
| Tilt Motor                  | Hand            |
| Earthing                    | 500 amp         |
| Power Supply                | 110V / 240V     |
| Length                      | 18.8" (480mm)   |
| Width                       | 9" (230mm)      |
| Weight                      | 59.5lb (27kg)   |
|                             |                 |