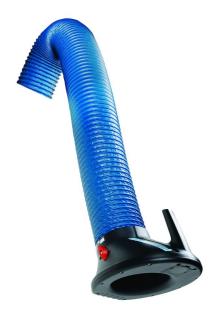

The Original arm is the perfect extractor for capturing welding smoke, fumes and dust in workshops

The Original welding fume extraction arm is the perfect solution for extracting welding smoke, fumes and dust in workshops. Our extractor's patented design ensures optimum fume and dust capturing capacity and maneuverability. The extraction hood has integrated easy-to-reach buttons for lighting and fan control. The extractor is suspended by a swivel, which allows the product to rotate 360 degrees. This makes the extraction arm flexible in all directions and very simple to position. The Original extraction arm can be mounted in combination with different brackets, extension arms, on exhaust rails or on fixed or portable filter equipment. The product is equipped with a damper in the hood as standard. The welding fume extraction arm is available in lengths from 2-5 m (6,6-16 ft), and can be mounted on a ceiling, wall or bench or to an extension bracket. A wide range of accessories give unlimited possibilities to match the needs at any workplace.

- A swivel allows the product to rotate 360 degrees
- Flexible extractor in all directions and simple to position.
- Damper in the hood as standard
- Thousands of installations worldwide

| Product name                 | Extraction Arm Original |
|------------------------------|-------------------------|
| Noise level (dB(A))          | 63-75                   |
| Installation                 | [Indoor]                |
| Fume temperature             | Max 70 C (158 F)        |
| Extraction arm diameter (mm) | 160                     |
| Airflow (m³/h)               | 700-1000                |
| Diameter, hose (mm)          |                         |