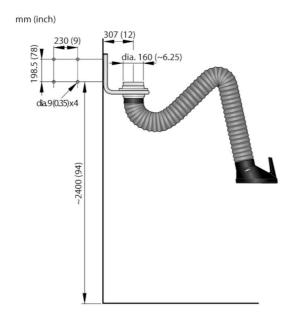

- A swivel allows the product to rotate 360 degrees
- Flexible extractor in all directions and simple to position.
- Damper in the hood as standard
- Thousands of installations worldwide

| Product name                 | Extraction Arm Original |
|------------------------------|-------------------------|
| Noise level (dB(A))          | 63-75                   |
| Installation                 | [Indoor]                |
| Fume temperature             | Max 70 C (158 F)        |
| Extraction arm diameter (mm) | 160                     |
| Airflow (m³/h)               | 700-1000                |
| Diameter, hose (mm)          |                         |