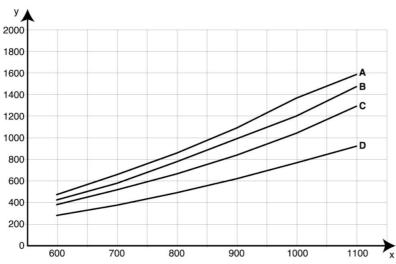

X: airflow m³/h, Y: static pressure Pa, A = 4 m horizontal, B =

4 m vertical, C = 3 m, D = 2 m