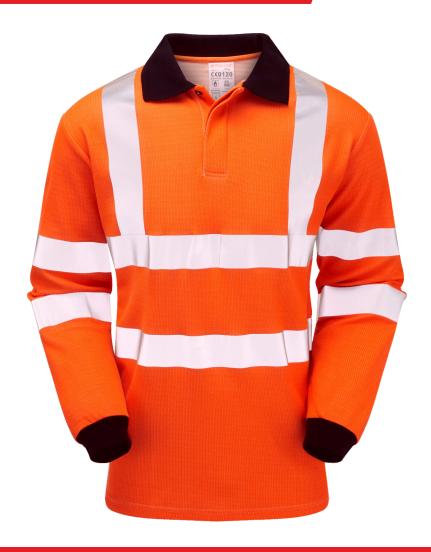

### **FEATURES**

Heat applied Vizlite Reflective Tape. FR-AST-ARC knitted collar and cuffs. Concealed 3 button placket. Set in sleeve design for optimum fit. Inherently flame retardant and anti-static. Visible FR-AST-ARC standards. Extended back for extra protection.

## **SPECIFICATIONS**

CODE: PRARC21 - Orange

**SIZE OPTIONS:** S - 5XL

FABRIC: PROTAL 3 - 220gsm patented fibre blend of Protex enhanced inherent multi-fibre knitted fabric